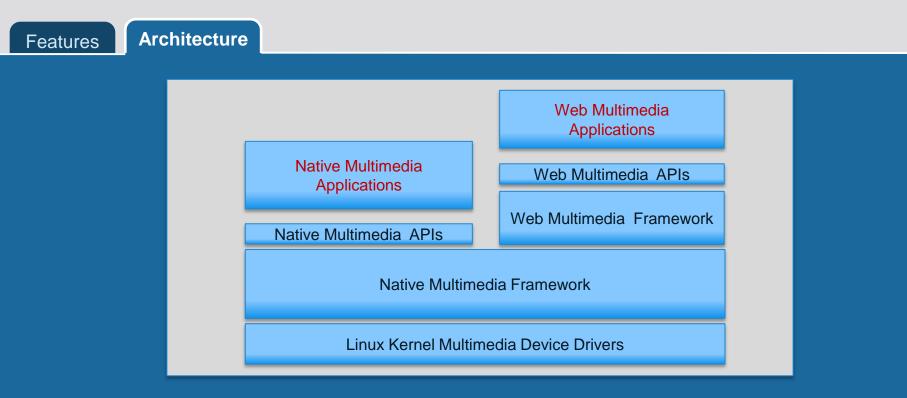

#### Architecture

Web Applications

WebKit Media (Gstreamer Port)

**Multimedia Framework** 

W3C/HTML 5

Multimedia