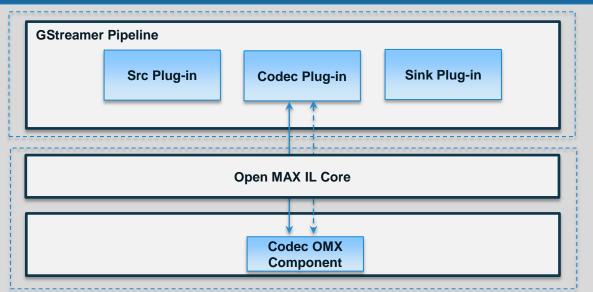

### **GStreamer OMX Plugin Architecture**

A A RAA E A A A

Ready OMX GStreamer plugin

No Integration Effort to use Open MAX compliant HW codec

AND

Architecture

GStreamer Screen Mirror

or Audio