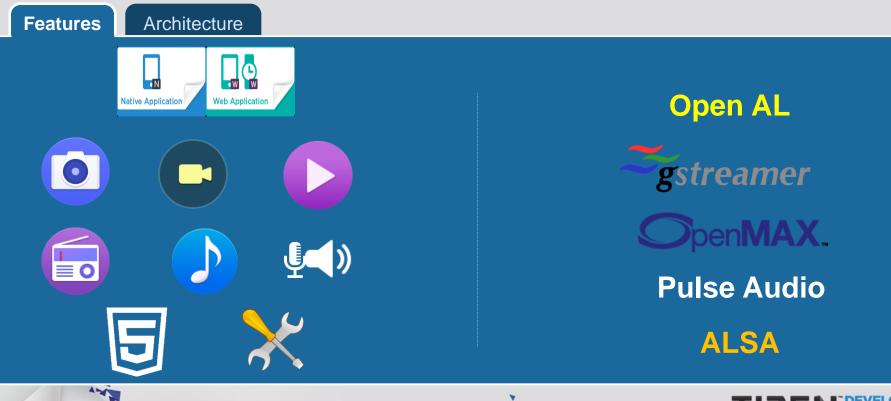

#### Features

Audio & Video Element \*

Get User Media \*

1- 2. S'S-A

Web Audio \* & Web Speech \*

Device APIs to launch: Music Player, Video Player, Image Viewer

FM Radio, Control Playback

\* Reference & Limitations: https://developer.tizen.org/devguide/2.3.0/org.tizen.web.apireference/html/w 3c\_api/w3c\_api\_m.html