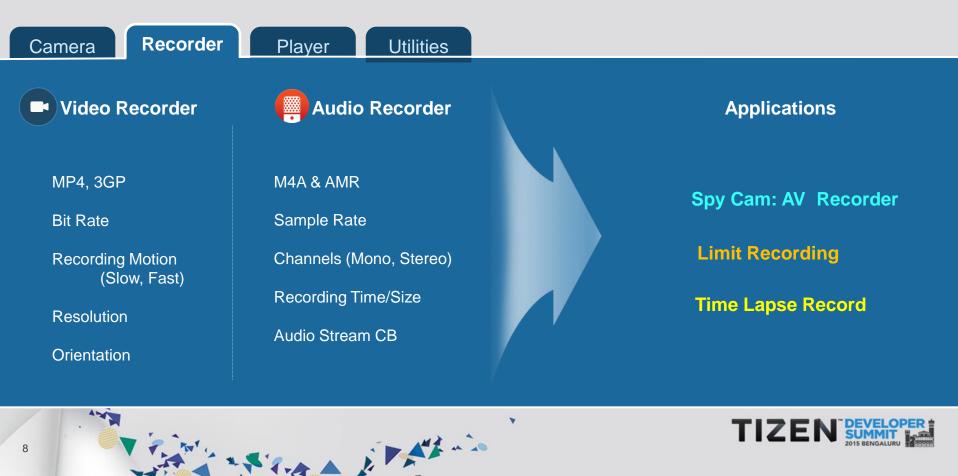

#### **API Common Usage Example State Transition** Camera Create Know Privileges & header file Created None Captured **Common Usage** Camera Destroy Create & Destroy Prepare & Unprepare Camera stop preview Start & Stop Automatically Get, Set & Unset change after captured Camera start preview Camera start preview **Call Back Functions** Handle These: **Errors & Interruptions** Previewing Capturing Information: Camera capture start Change in State, Data Packets