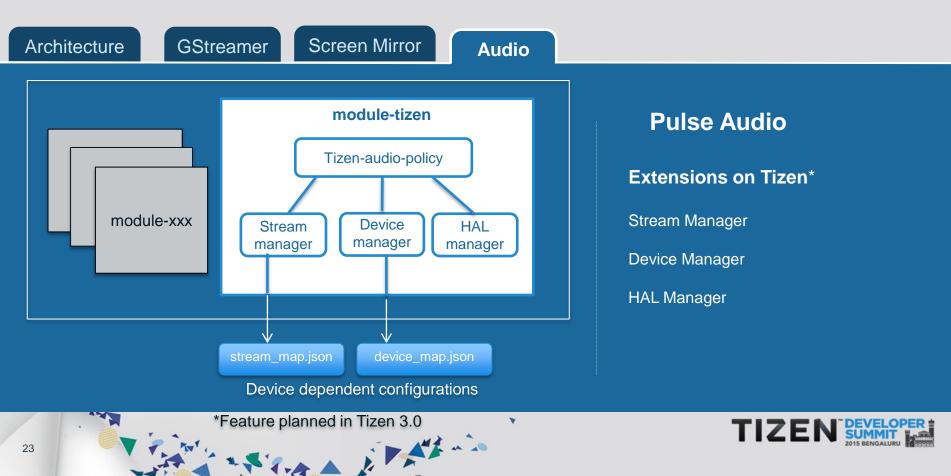

### **Progression**

A RAA E AMAN

Architecture

**GStreamer** Screen Mirror

Audio