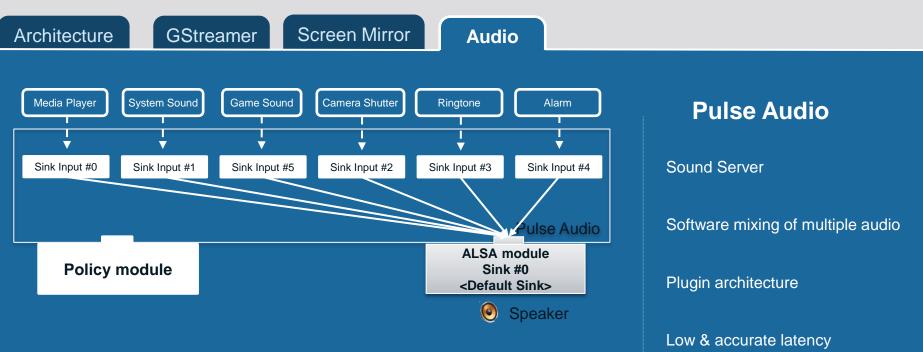

### **Progression**

A RAA E AMAN

Architecture

**GStreamer** Screen Mirror

Audio