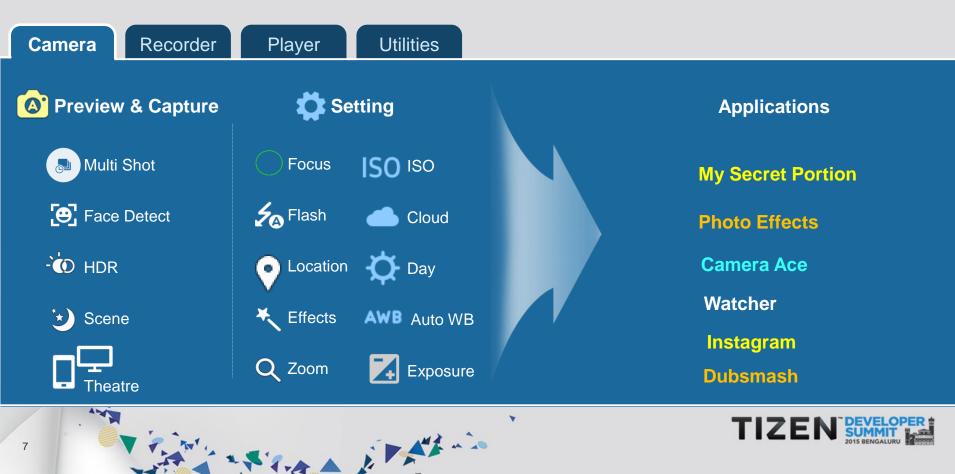

#### **API Common Usage Example State Transition** Camera Create Know Privileges & header file Created None Captured **Common Usage** Camera Destroy Create & Destroy Prepare & Unprepare Camera stop preview Start & Stop Automatically Get, Set & Unset change after captured Camera start preview Camera start preview **Call Back Functions** Handle These: **Errors & Interruptions** Previewing Capturing Information: Camera capture start Change in State, Data Packets