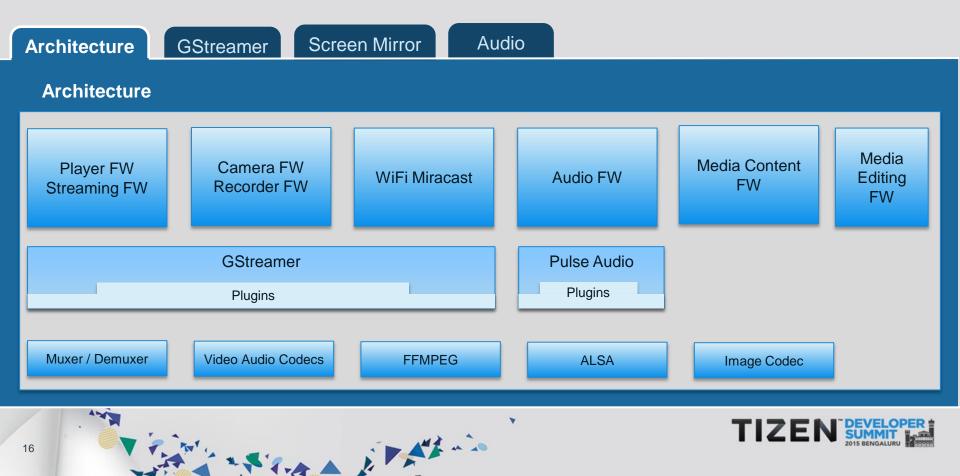

Rajaram Naganur Ruchika Saxena





### **Progression**



A A RIAN A PARA



2

AND

### **Multimedia Overview**



Mina Stan



### **Multimedia Overview**







### **Progression**







A A STAN A DE ATA ----

#### **API Common Usage Example State Transition** Camera Create Know Privileges & header file Created None Captured **Common Usage** Camera Destroy Create & Destroy Prepare & Unprepare Camera stop preview Start & Stop Automatically Get, Set & Unset change after captured Camera start preview Camera start preview **Call Back Functions** Handle These: **Errors & Interruptions** Previewing Capturing Information: Camera capture start Change in State, Data Packets



6











- - - - it - - -





In A DE MAN









### **Progression**









A RAA E AMAN







Architecture

**GStreamer** Screen Mirror

Audio

### **GStreamer OMX Plugin Architecture**



A A RAA E A A A



Ready OMX GStreamer plugin

No Integration Effort to use Open MAX compliant HW codec



AND

Architecture

GStreamer Screen Mirror

or Audio



#### WiFi Miracast

Display seamlessly multimedia content on big screens

**UIBC** User Interface Back Channel



20





Basic interaction between PA clients (Apps) and PA Server

ANY









### **Progression**



A A RIAN A PARA



ANY

## Web Multimedia

Device

APIs

#### Architecture

Web Applications

WebKit Media (Gstreamer Port)

**Multimedia Framework** 

W3C/HTML 5

Multimedia

#### Features

Audio & Video Element \*

Get User Media \*

1- 2. S'S-A

Web Audio \* & Web Speech \*

Device APIs to launch: M