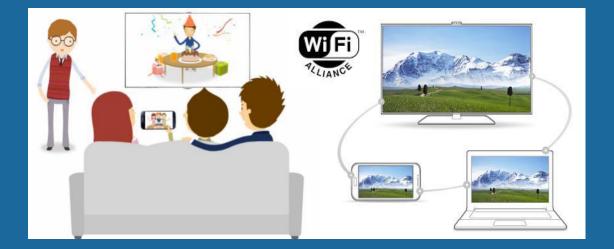

#### WiFi Miracast

Display seamlessly multimedia content on big screens

**UIBC** User Interface Back Channel

20

Basic interaction between PA clients (Apps) and PA Server

ANY