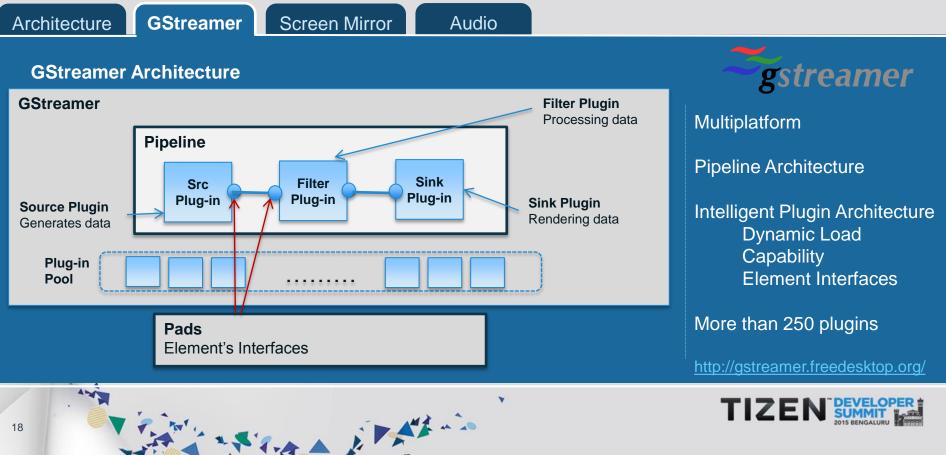

### **Progression**

A RAA E AMAN

Architecture

**GStreamer** Screen Mirror

Audio