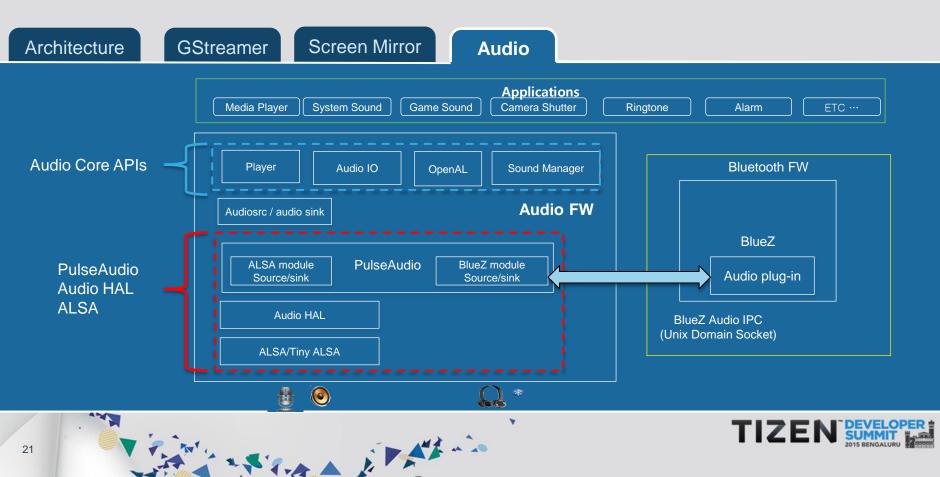

### **Progression**

A RAA E AMAN

Architecture

**GStreamer** Screen Mirror

Audio