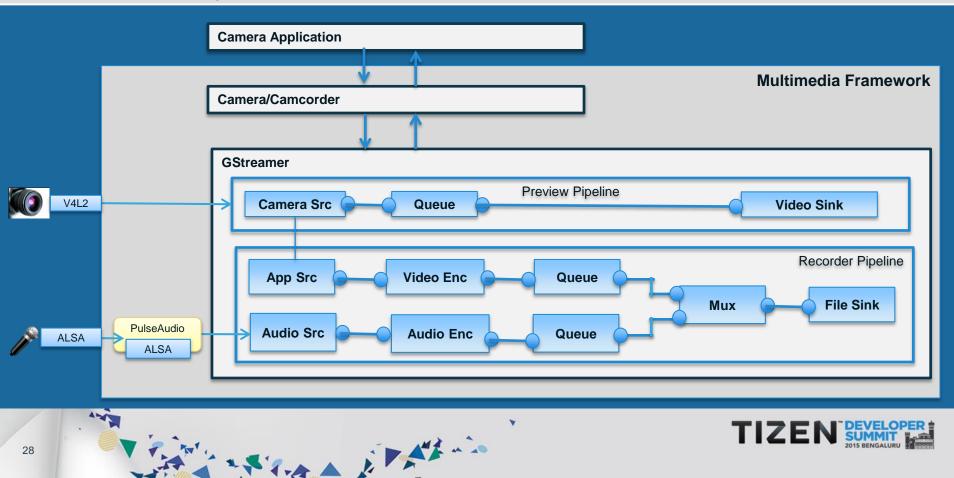

ig screens

**UIBC** User Interface Back Channel



20





Basic interaction between PA clients (Apps) and PA Server

ANY









### **Progression**



A A RIAN A PARA



ANY

## Web Multimedia

Device

APIs

#### Architecture

Web Applications

WebKit Media (Gstreamer Port)

**Multimedia Framework** 

W3C/HTML 5

Multimedia

#### Features

Audio & Video Element \*

Get User Media \*

1- 2. S'S-A

Web Audio \* & Web Speech \*

Device APIs to launch: Music Player, Video Player, Image Viewer

FM Radio, Control Playback

\* Reference & Limitations: https://developer.tizen.org/devguide/2.3.0/org.tizen.web.apireference/html/w 3c\_api/w3c\_api\_m.html

tit and and

Applications Hungama Box TV nexGTV MP3 Cutter





### **Progression**



A A RIAN A PARA



ANY

### **Case Study: Camcorder**



### **Progression**



A A STAND



### Conclusion



A RAA E AMAN



ANY



# **Thank You**



4