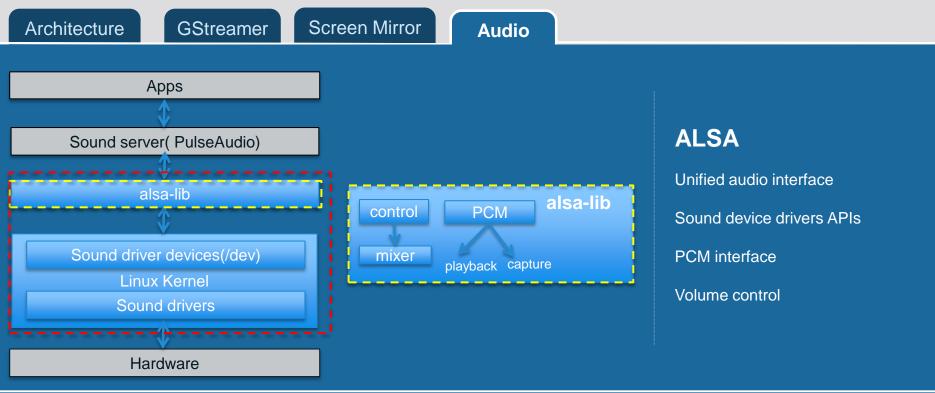

### **Progression**

A RAA E AMAN

Architecture

**GStreamer** Screen Mirror

Audio