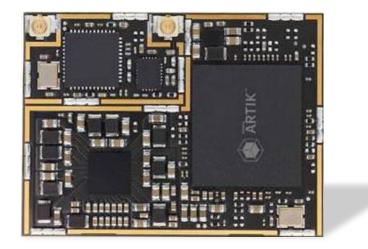

# **ARTIK Product Family**

I2mm x I2mm 250MHz Dual Core HW Secure Element 9-axis Accelerometer

25mm x 29mm IGHz Dual Core HW Secure Element 512MB LPDDR3, 4GB NAND

29mm x 39mm I.3GHz Octa Core HW Secure Element 2GB LPDDR3, I6GB NAND