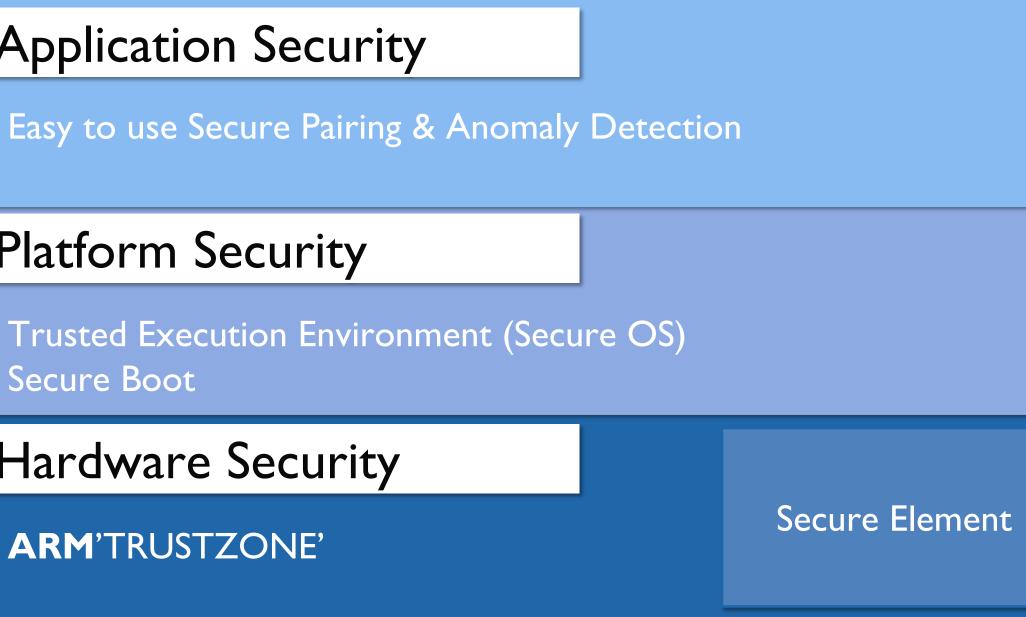

## **Application Security**

### **Platform Security**

- Secure Boot
- Hardware Security
- **ARM**'TRUSTZONE'