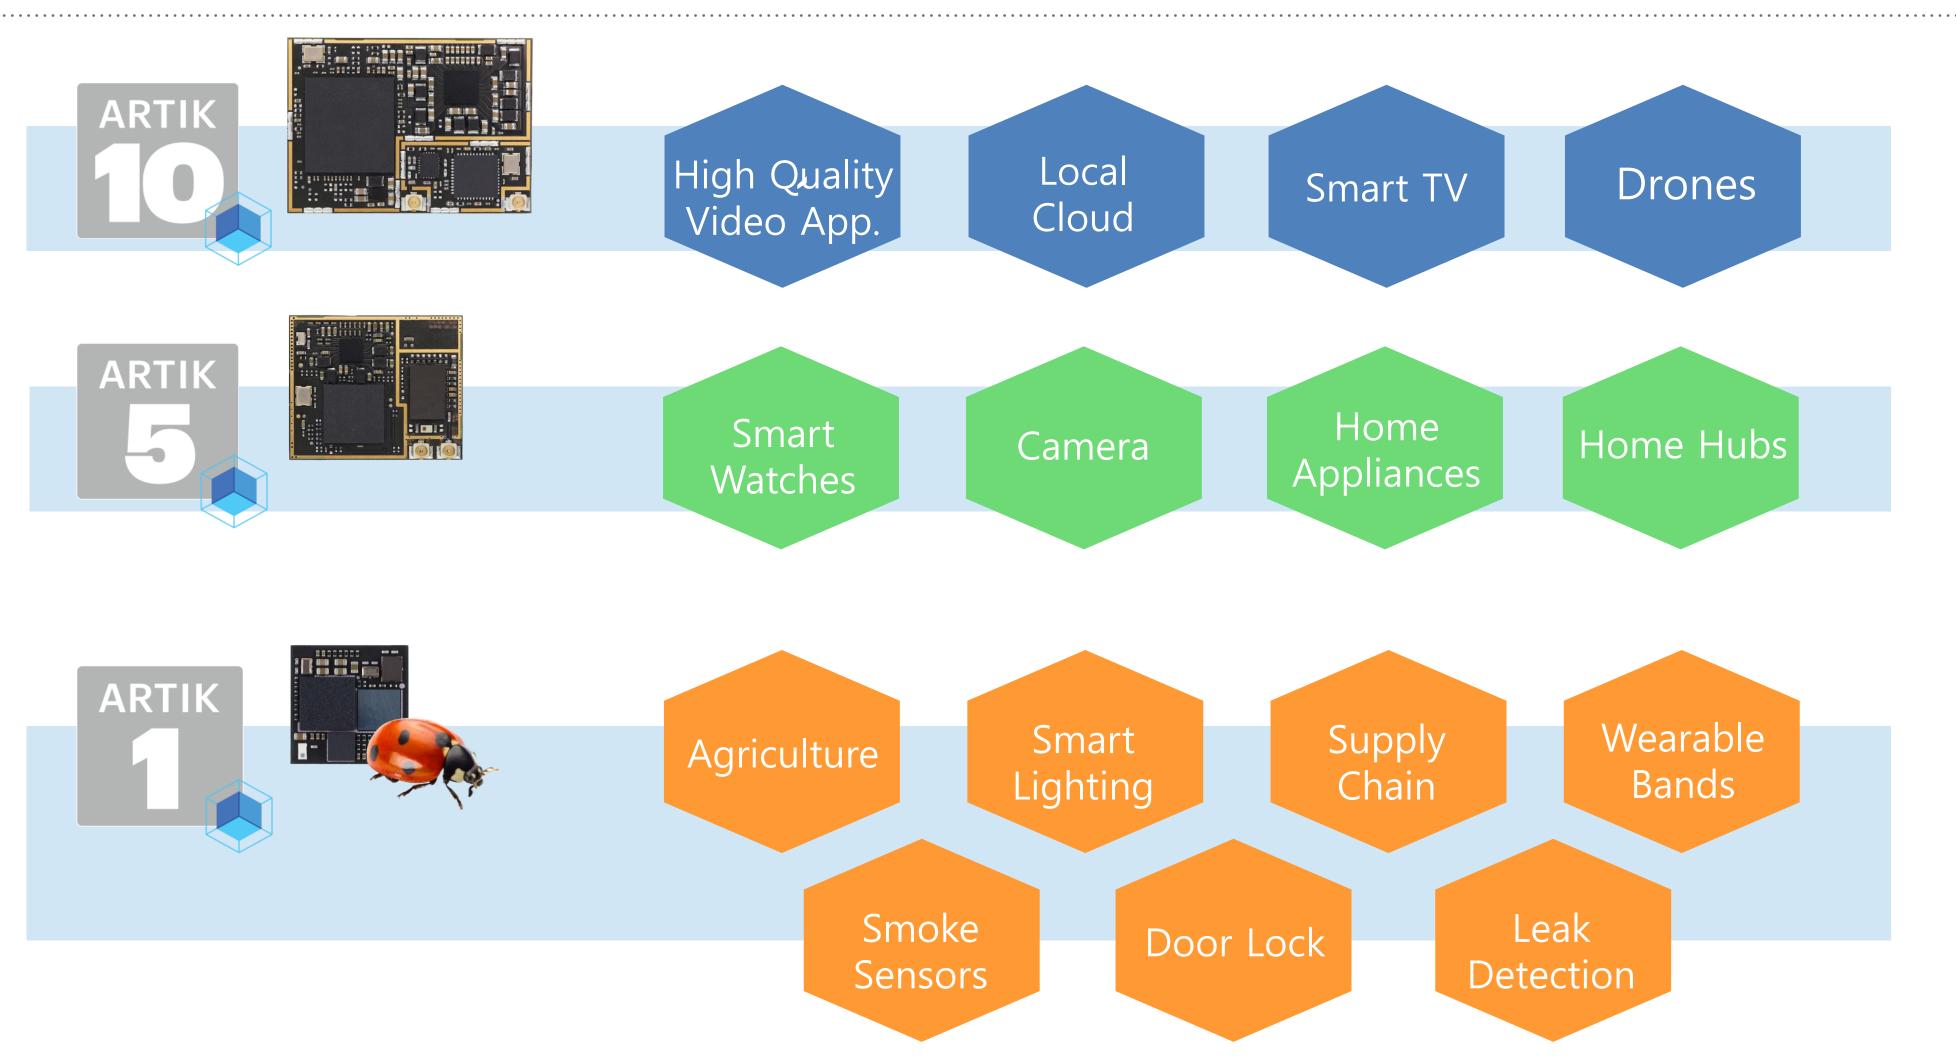

# **ARTIK Product Family**

I2mm x I2mm 250MHz Dual Core HW Secure Element 9-axis Accelerometer

25mm x 29mm IGHz Dual Core HW Secure Element 512MB LPDDR3, 4GB NAND

29mm x 39mm I.3GHz Octa Core HW Secure Element 2GB LPDDR3, I6GB NAND

### Potential Applications of ARTIK