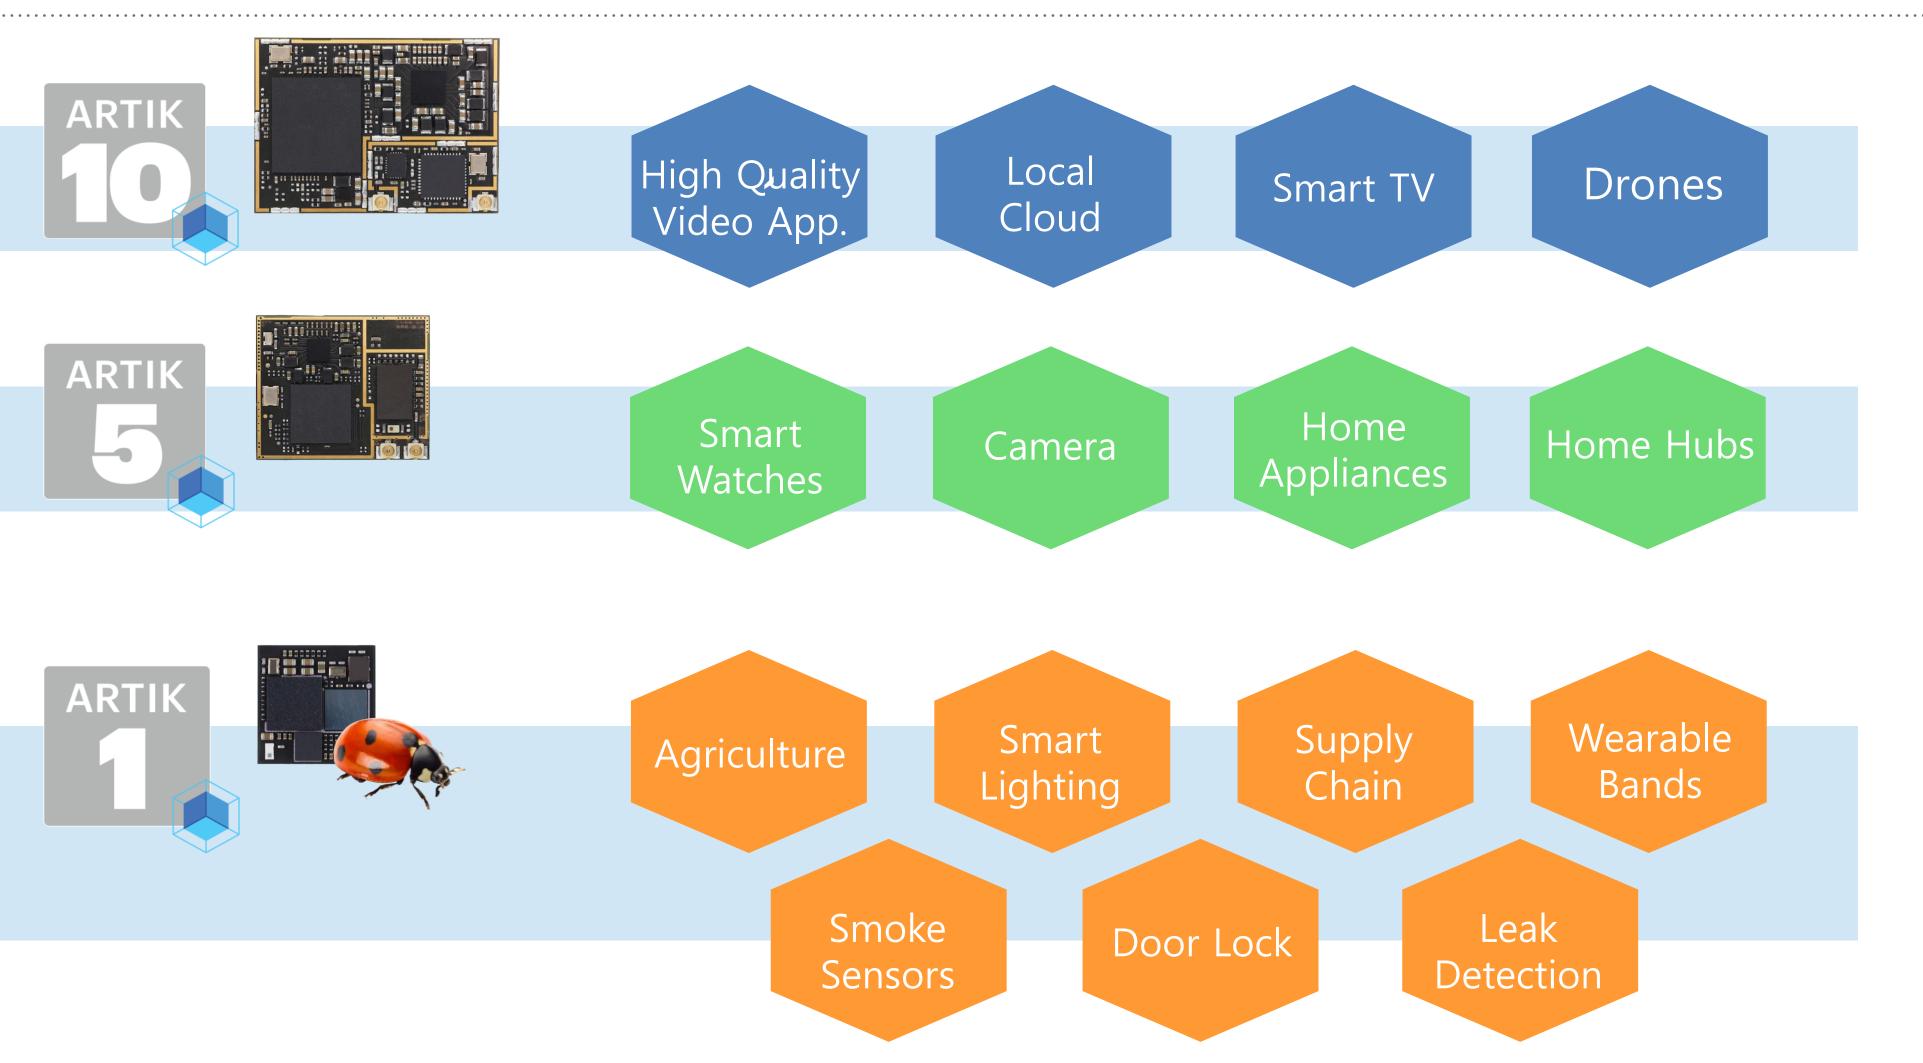

# **ARTIK Product Family**

I2mm x I2mm 250MHz Dual Core HW Secure Element 9-axis Accelerometer

25mm x 29mm IGHz Dual Core HW Secure Element 512MB LPDDR3, 4GB NAND

29mm x 39mm I.3GHz Octa Core HW Secure Element 2GB LPDDR3, I6GB NAND

### Potential Applications of ARTIK