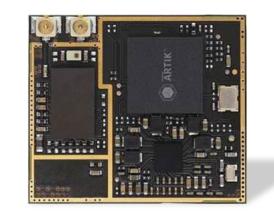

# **ARTIK Product Family**

I2mm x I2mm 250MHz Dual Core HW Secure Element 9-axis Accelerometer

25mm x 29mm IGHz Dual Core HW Secure Element 512MB LPDDR3, 4GB NAND

29mm x 39mm I.3GHz Octa Core HW Secure Element 2GB LPDDR3, I6GB NAND