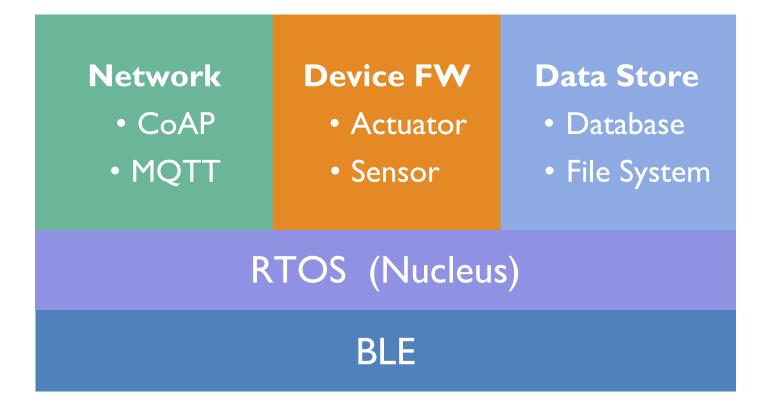

### Software Stack

| Network<br>• HTTP<br>• CoAP         | IoT Hub Framework<br>• openHAB<br>OSGI RUNTIME | Data Store<br>• Maria DB      |
|-------------------------------------|------------------------------------------------|-------------------------------|
| • MQTT                              | JAVA VM                                        | <ul> <li>Influx DB</li> </ul> |
| Linux OS (Yocto, Fedora)            |                                                |                               |
| Ethernet, Wi-Fi, BLE, ZigBee, ZWave |                                                |                               |