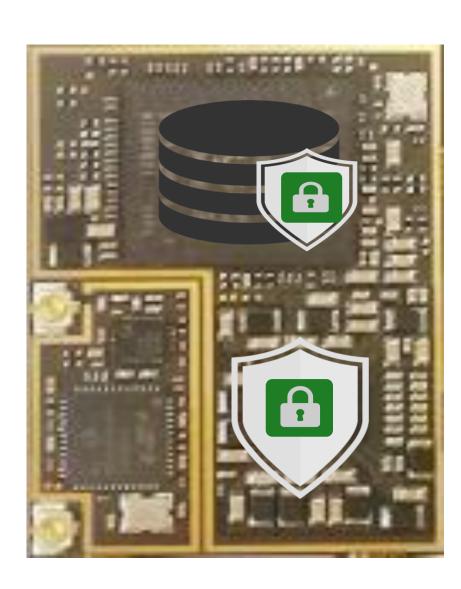

# ARTIK Differentiated – End-to-End Security Solution

# Proven security technologies Combining hardware and software security

## Best in class end to end security solution

through an embedded, secure element and trusted execution environment