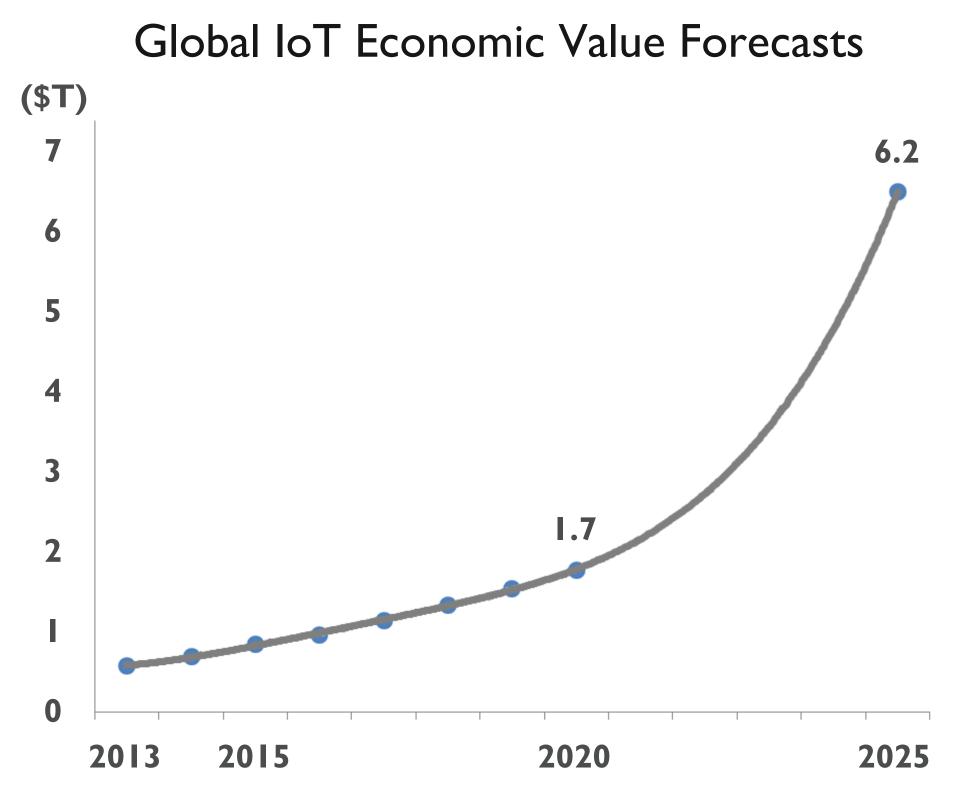

### IoT Market Forecast

Source : IDC, Gartner, Mckinsey&Company

### Emerging BIG market size and growth of IoT

- IoT market size to reach \$ 2 Trillion by 2020 and \$ 6 Trillion by 2025
- Connected devices(things) to hit 32 Billon by 2020
- IoT data growth to over 4.4 ZB