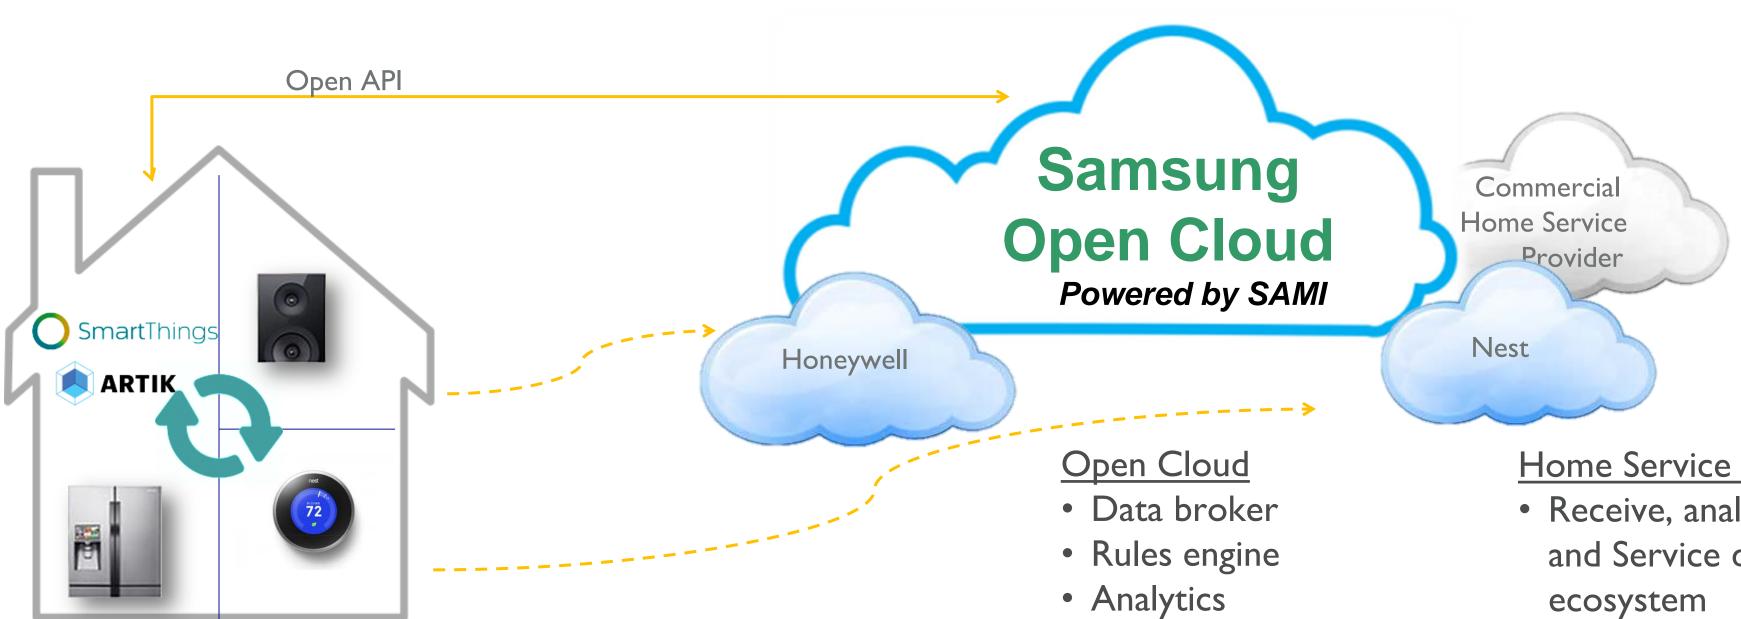

# ARTIK Differentiated – Open Cloud

### Connect devices to be analyzed and visualized anytime, anywhere

Home Owner

- User determines "opt-in" for each device
- Devices talk to each other, work together via Open Cloud

- Open API links to any 3<sup>rd</sup> party open cloud

#### Home Service Provider

• Receive, analyze, process data and Service devices from entire